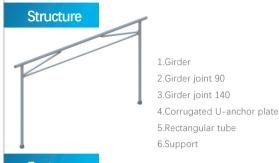

## System Component List

End clamp kit End clamp W module Washer

Hexagon socket screw

Rail clamp kit Rail clamp Corrugated module Washer

Hexagon socket screw

Corregated U-anchor plate

Girder

Tripod