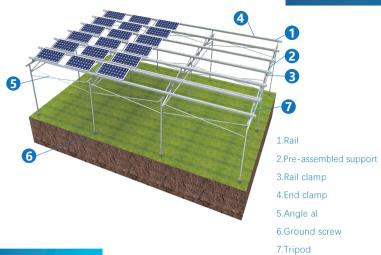

## System Component List

End clamp kit End clamp W module Washer

Hexagon socket screw

Rail clamp kit Rail clamp Corrugated module Washer

Hexagon socket screw

Corregated U-anchor plate

Girder

Tripod

Ground screw